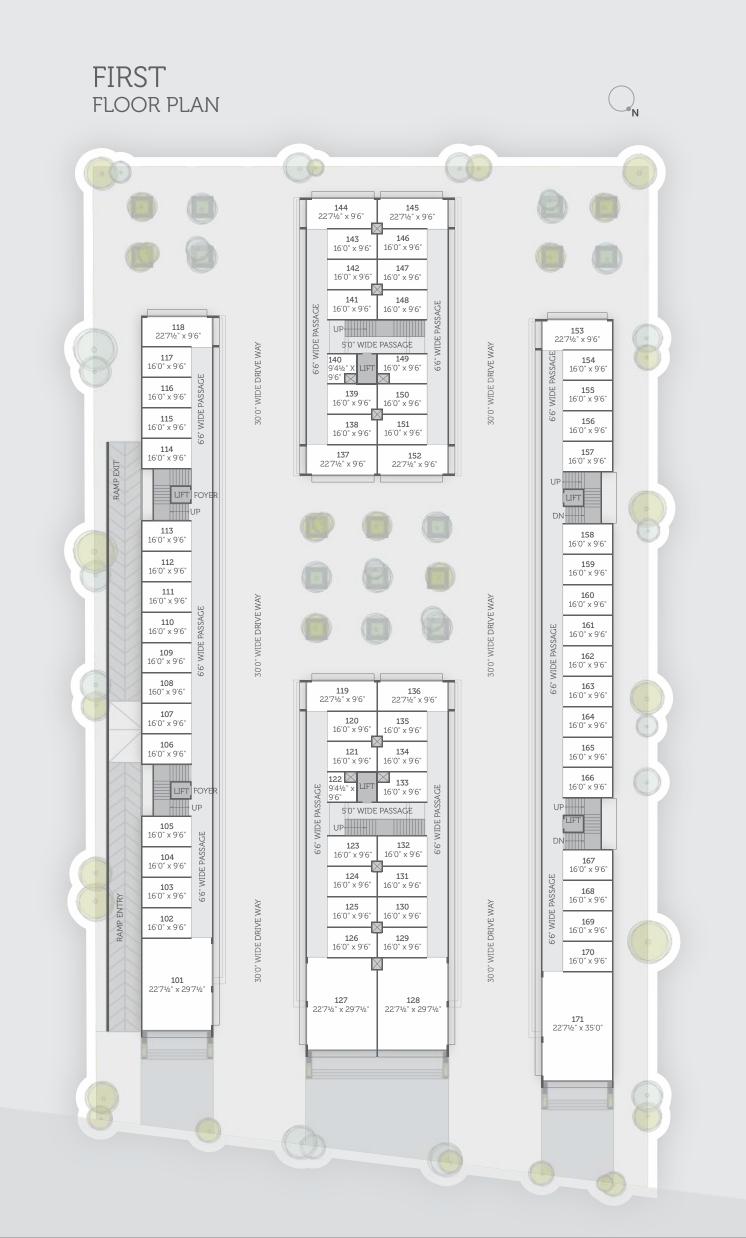

### SETU SQUARE

### **SPECIFICATIONS**

- Vitrified tiles in all shops
- Well paved margin area
- Adequate electrical points with standard quality switches and ISI wires
- Wall putty on internal walls of shops
- Private bore well for 24 hours water supply
- Standard lifts in all blocks
- Sufficient parking area with basement parking