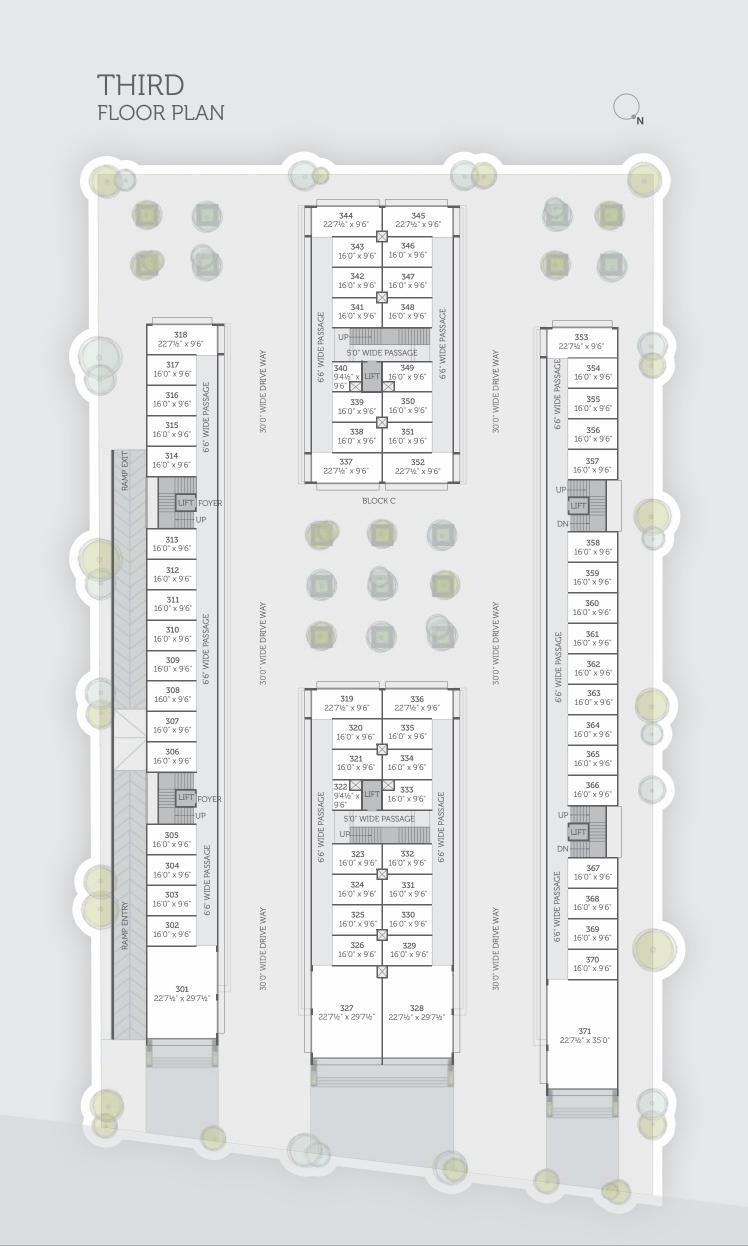

### SETU SQUARE

### **SPECIFICATIONS**

- Vitrified tiles in all shops
- Well paved margin area
- Adequate electrical points with standard quality switches and ISI wires
- Wall putty on internal walls of shops
- Private bore well for 24 hours water supply
- Standard lifts in all blocks
- Sufficient parking area with basement parking