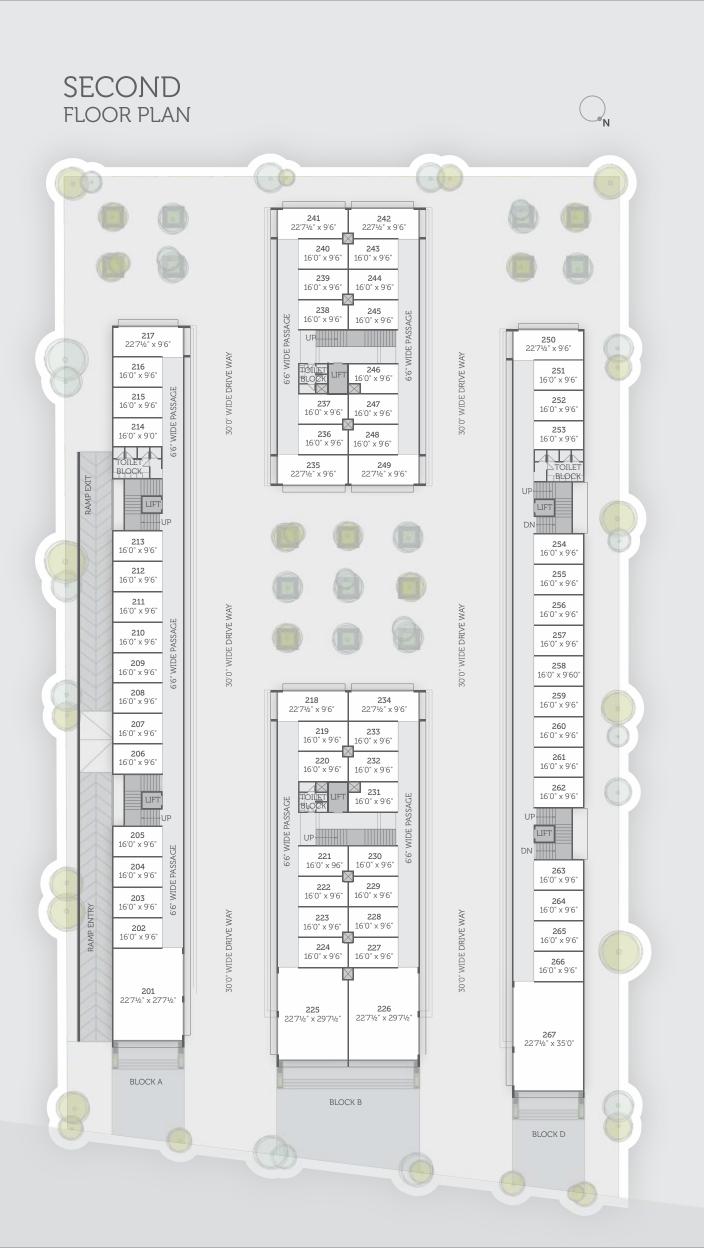

### SETU SQUARE

### **SPECIFICATIONS**

- Vitrified tiles in all shops
- Well paved margin area
- Adequate electrical points with standard quality switches and ISI wires
- Wall putty on internal walls of shops
- Private bore well for 24 hours water supply
- Standard lifts in all blocks
- Sufficient parking area with basement parking