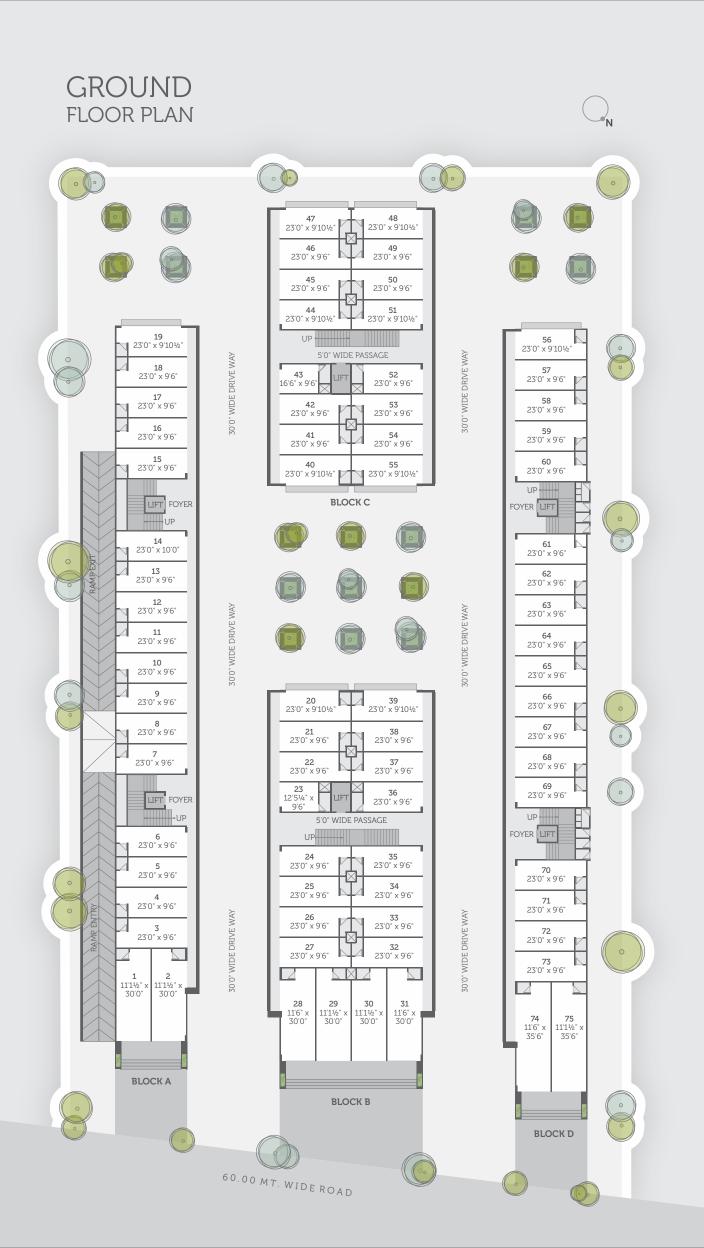

### SETU SQUARE

### **SPECIFICATIONS**

- Vitrified tiles in all shops
- Well paved margin area
- Adequate electrical points with standard quality switches and ISI wires
- Wall putty on internal walls of shops
- Private bore well for 24 hours water supply
- Standard lifts in all blocks
- Sufficient parking area with basement parking