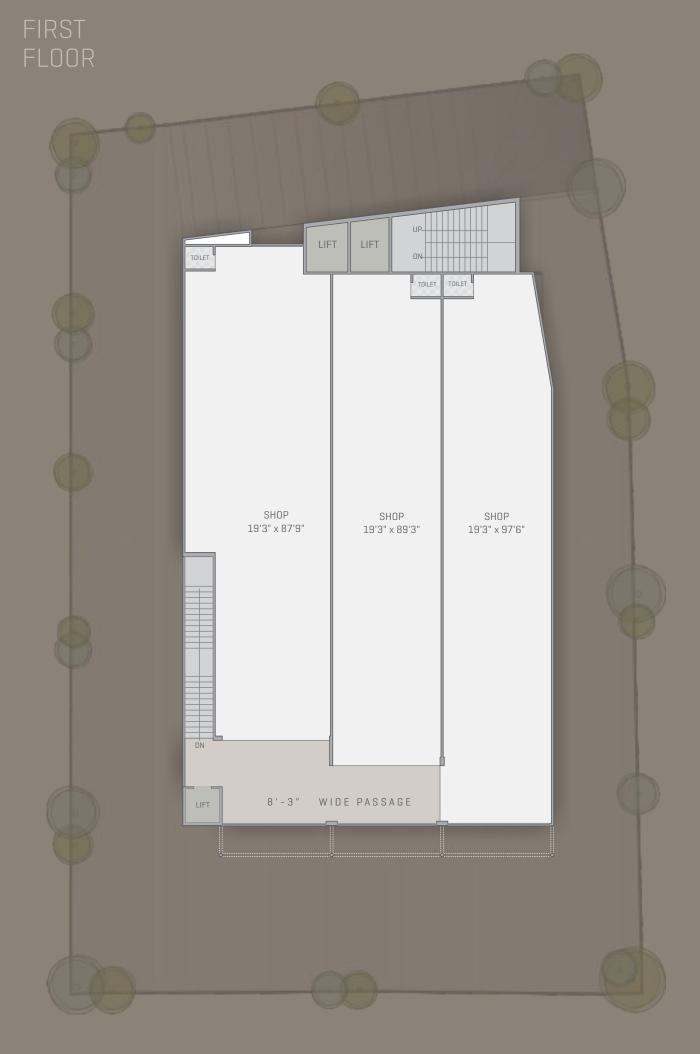

## SALIENT FEATURES

- 2 level basement parking.
- Earthquake resistant structure.
- 24 hour security service.
- CCTV security system.
- 2 automated elevators of reputed brand.
- Well paved margin area.
- 24 hours water supply.
- Well designed lobby on ground floor

## SPECIFICATIONS

- Good quality matt finish tiles in flooring.
- Well designed toilets and pantry in all spaces.
- Adequate electric points and individual distribution board in shop / office including telephone and A.C. points.
- Concealed A.C. pipline for split units.