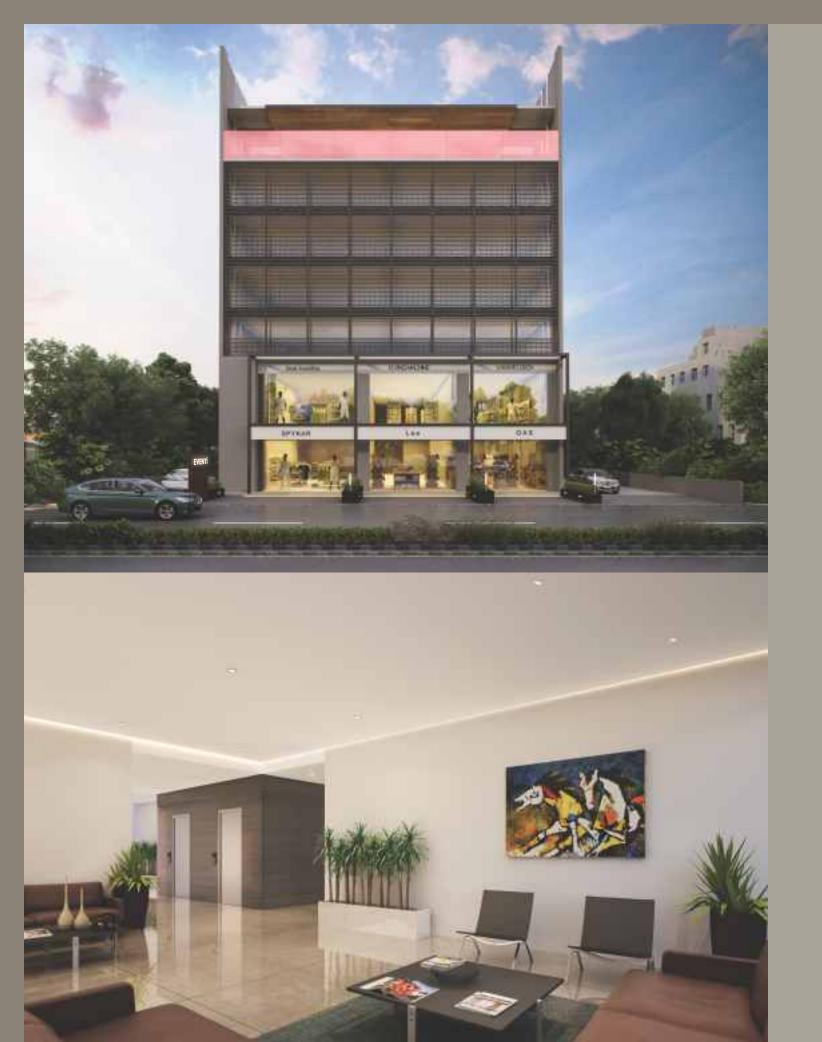

## SALIENT FEATURES

- 2 level basement parking.
- Earthquake resistant structure.
- 24 hour security service.
- CCTV security system.
- 2 automated elevators of reputed brand.
- Well paved margin area.
- 24 hours water supply.
- Well designed lobby on ground floor

## SPECIFICATIONS

- Good quality matt finish tiles in flooring.
- Well designed toilets and pantry in all spaces.
- Adequate electric points and individual distribution board in shop / office including telephone and A.C. points.
- Concealed A.C. pipline for split units.