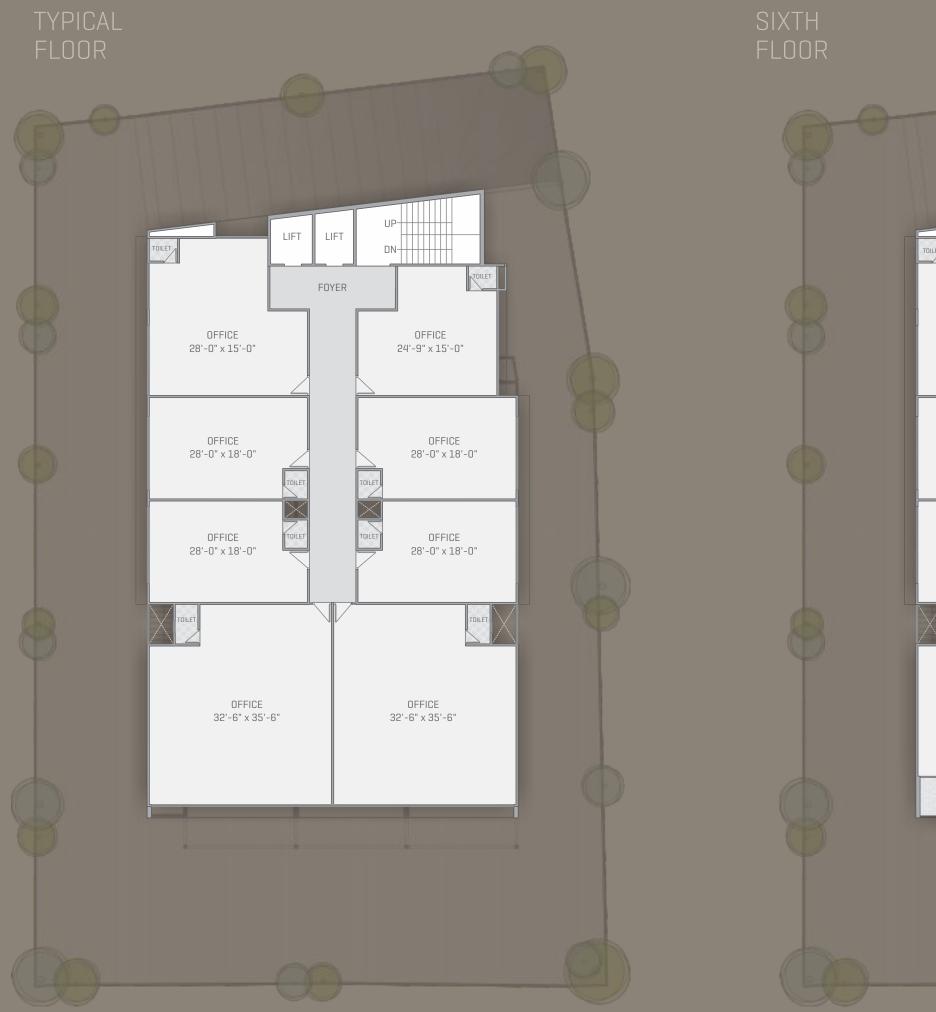

## SALIENT FEATURES

- 2 level basement parking.
- Earthquake resistant structure.
- 24 hour security service.
- CCTV security system.
- 2 automated elevators of reputed brand.
- Well paved margin area.
- 24 hours water supply.
- Well designed lobby on ground floor

## SPECIFICATIONS

- Good quality matt finish tiles in flooring.
- Well designed toilets and pantry in all spaces.
- Adequate electric points and individual distribution board in shop / office including telephone and A.C. points.
- Concealed A.C. pipline for split units.