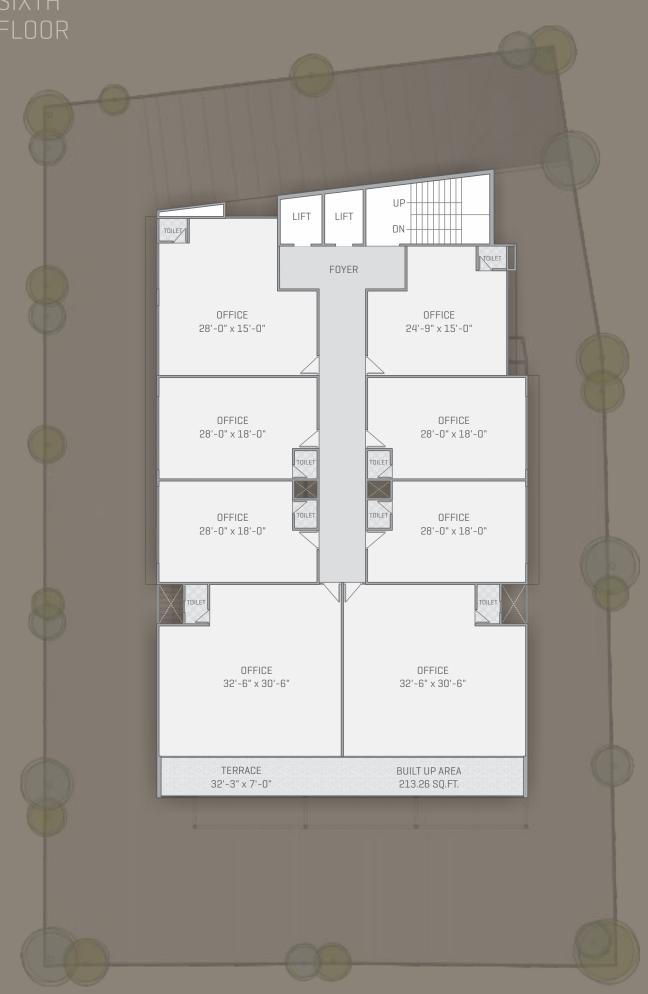

## SALIENT FEATURES

- 2 level basement parking.
- Earthquake resistant structure.
- 24 hour security service.
- CCTV security system.
- 2 automated elevators of reputed brand.
- Well paved margin area.
- 24 hours water supply.
- Well designed lobby on ground floor

## SPECIFICATIONS

- Good quality matt finish tiles in flooring.
- Well designed toilets and pantry in all spaces.
- Adequate electric points and individual distribution board in shop / office including telephone and A.C. points.
- Concealed A.C. pipline for split units.