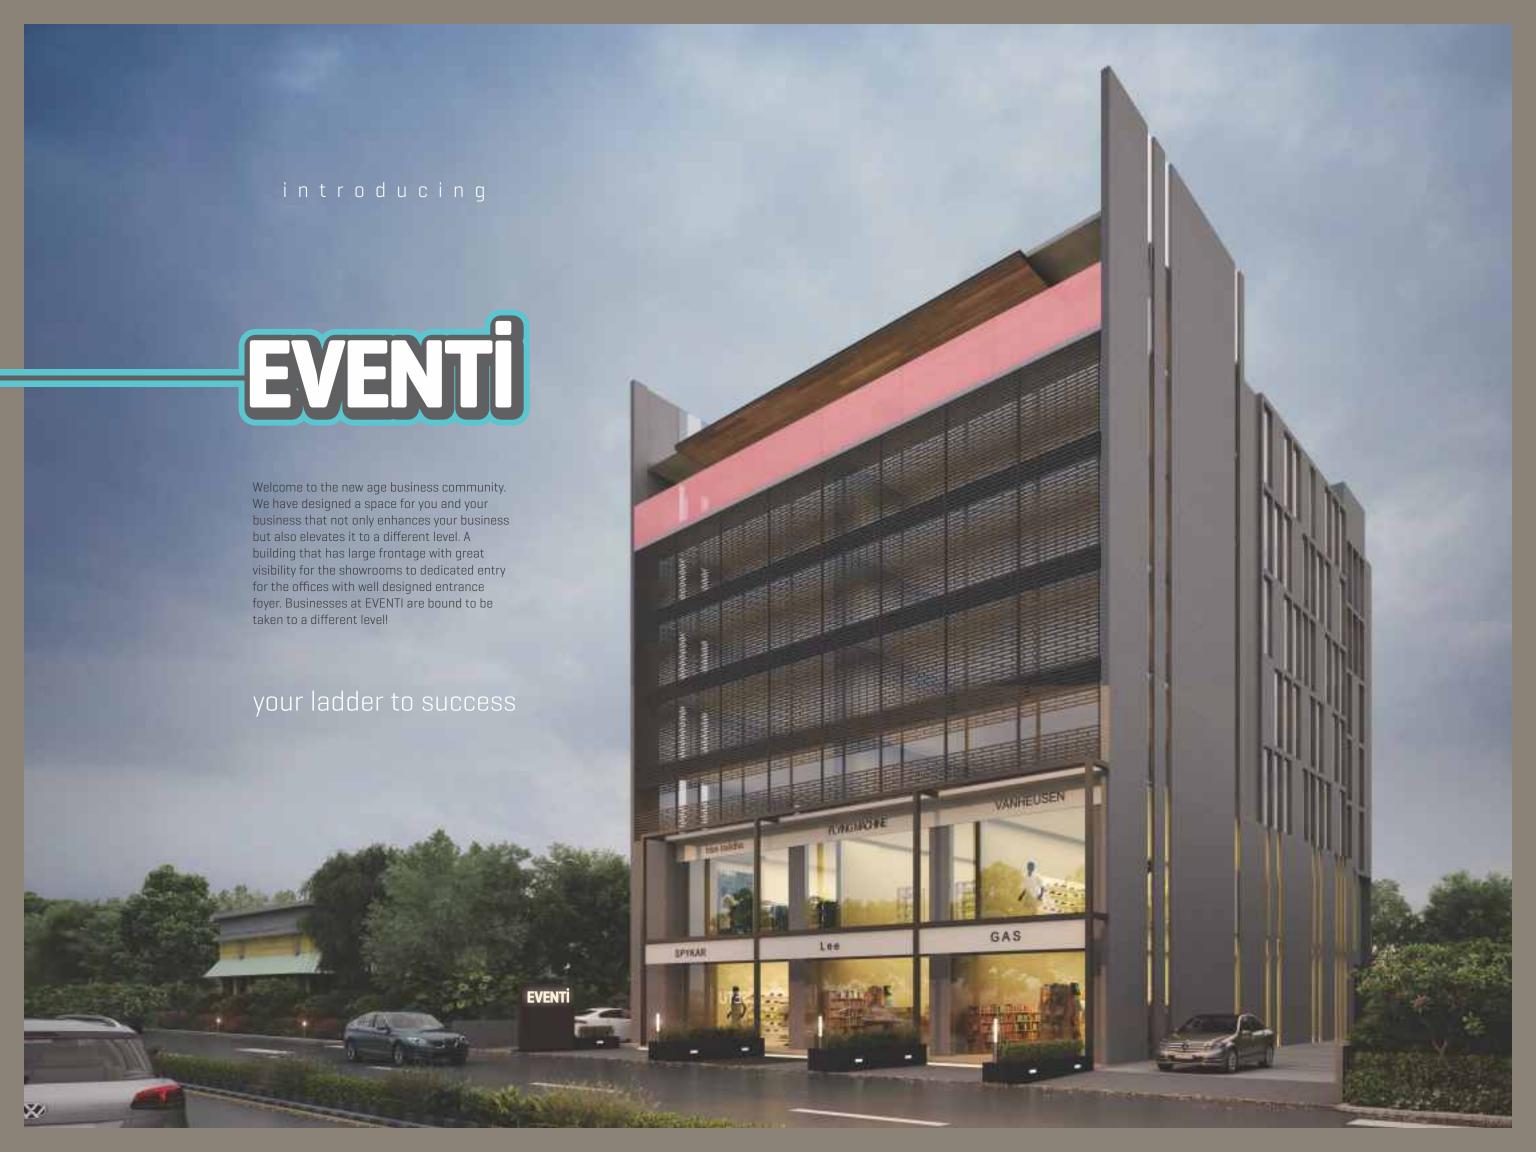

## SALIENT FEATURES

- 2 level basement parking.
- Earthquake resistant structure.
- 24 hour security service.
- CCTV security system.
- 2 automated elevators of reputed brand.
- Well paved margin area.
- 24 hours water supply.
- Well designed lobby on ground floor

## SPECIFICATIONS

- Good quality matt finish tiles in flooring.
- Well designed toilets and pantry in all spaces.
- Adequate electric points and individual distribution board in shop / office including telephone and A.C. points.
- Concealed A.C. pipline for split units.