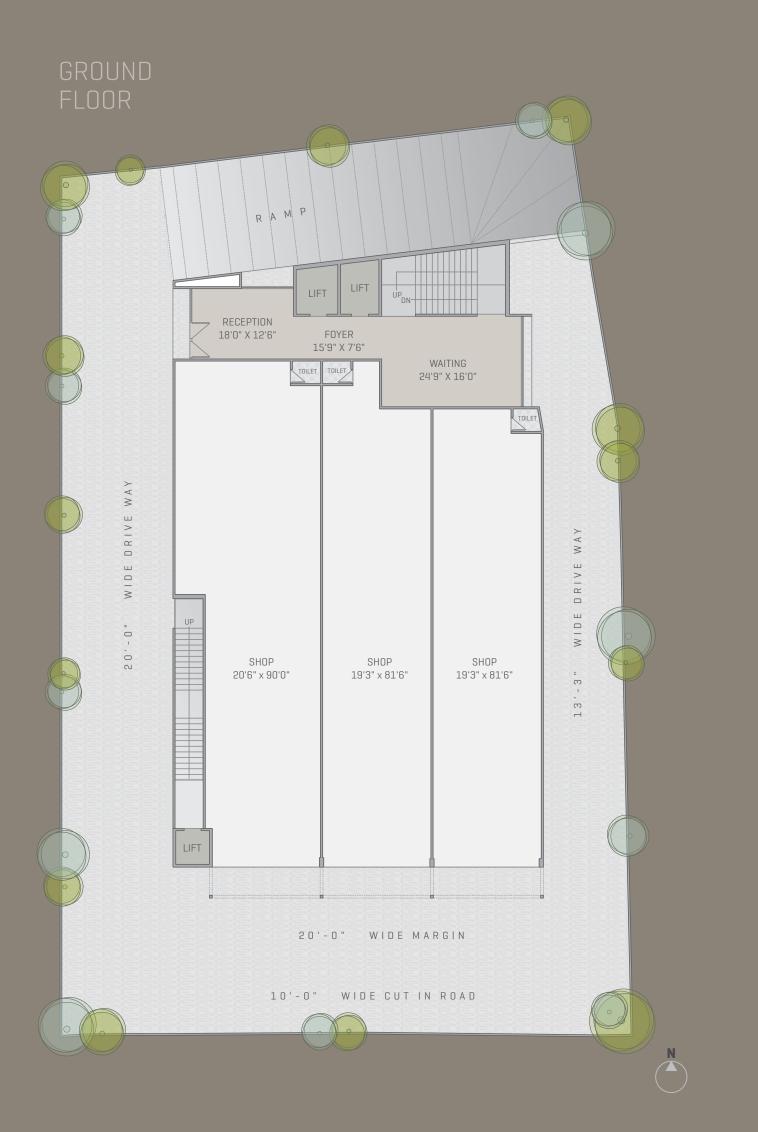

## SALIENT FEATURES

- 2 level basement parking.
- Earthquake resistant structure.
- 24 hour security service.
- CCTV security system.
- 2 automated elevators of reputed brand.
- Well paved margin area.
- 24 hours water supply.
- Well designed lobby on ground floor

## SPECIFICATIONS

- Good quality matt finish tiles in flooring.
- Well designed toilets and pantry in all spaces.
- Adequate electric points and individual distribution board in shop / office including telephone and A.C. points.
- Concealed A.C. pipline for split units.